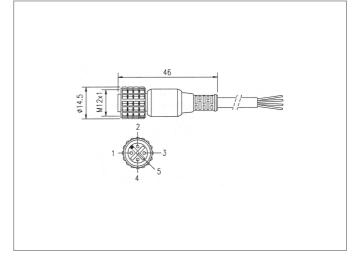

Repair exclusively made by di-soric.

| TECHNICAL INFORMATION (typ.) | +20°C, 24V DC                     |
|------------------------------|-----------------------------------|
| Operating principle          | Connection cable                  |
| Size                         | M12 (thread)                      |
| Design                       | straight                          |
| Length                       | 25.000 mm                         |
| Characteristics              | metal coupling ring               |
| Protection class             | IP 67                             |
| For                          | SLB and emitter SLI               |
| Material                     | PVC (Cable)                       |
| Connection                   | Socket M12, 5-poled, flying leads |
|                              |                                   |