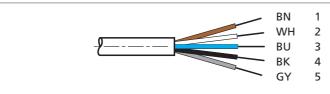

Repair exclusively made by di-soric.

| TECHNICAL INFORMATION (typ.) | +20°C, 24V DC                     |
|------------------------------|-----------------------------------|
| Operating principle          | Connection cable                  |
| Size                         | M12 (thread)                      |
| Design                       | straight                          |
| Length                       | 25.000 mm                         |
| Characteristics              | metal coupling ring               |
| Protection class             | IP 67                             |
| For                          | SLB and emitter SLI               |
| Material                     | PVC (Cable)                       |
| Connection                   | Socket M12, 5-poled, flying leads |
|                              |                                   |