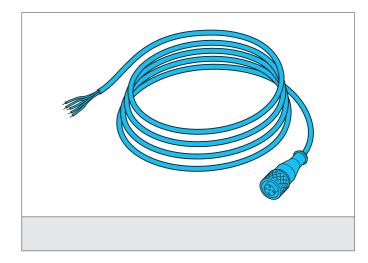

## **CD 25**

## **Connecting cable**

- Sturdy metal coupling ring
- Flexible lead design
- Good stripping properties
- High protection class

Repair exclusively made by di-soric.

| TECHNICAL INFORMATION (typ.) | +20°C, 24V DC                     |
|------------------------------|-----------------------------------|
| Operating principle          | Connection cable                  |
| Size                         | M12 (thread)                      |
| Design                       | straight                          |
| Length                       | 25.000 mm                         |
| Characteristics              | metal coupling ring               |
| Protection class             | IP 67                             |
| For                          | SLB and emitter SLI               |
| Material                     | PVC (Cable)                       |
| Connection                   | Socket M12, 5-poled, flying leads |
|                              |                                   |